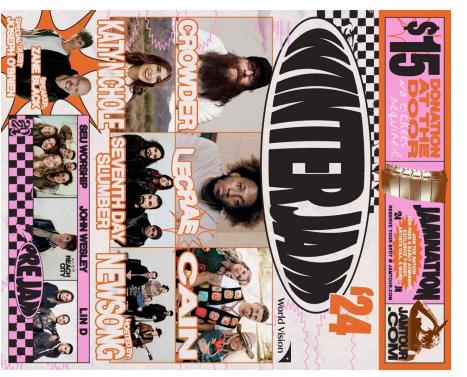

WINTER JAM AFTER PARTY

FOR GRADES 6-12

MIDDLE RIVER FRIENDS CHURCH

CARLISLE, IA

TO SAVE YOUR SPOT,

VISIT WWW.IAYMYOUTH.ORG/WINTER

After the concert, join us at MRFC for fun and games. We will play some late night games then head to bed. On Saturday, we will do breakfast, spend time together in fun and worship, grab lunch, then head home.