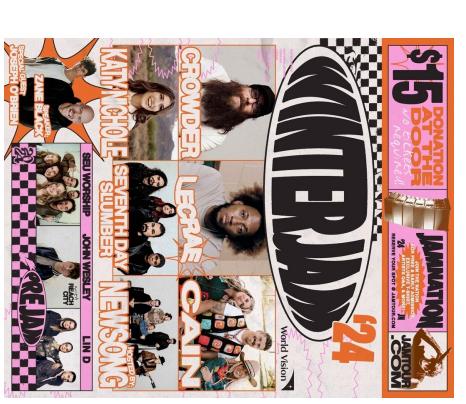

WINTER JAM AFTER PARTY
FOR GRADES 6-12

MIDDLE RIVER FRIENDS CHURCH

CARLISLE, IA
TO SAVE YOUR SPOT,

VISIT WWW.IAYMYOUTH.ORG/WINTER

After the concert, join us at MRFC for fun and games. We will play some late night games then head to bed. On Saturday, we will do breakfast, spend time together in fun and worship, grab lunch, then head home.