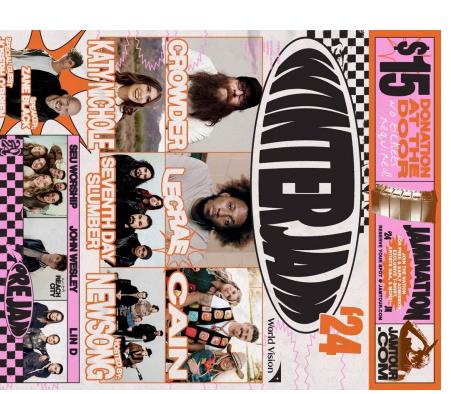

WINTER JAM AFTER PARTY

FOR GRADES 6-12

MIDDLE RIVER FRIENDS CHURCH

CARLISLE, IA

TO SAVE YOUR SPOT.

VISIT WWW.IAYMYOUTH.ORG/WINTER

After the concert, join us at MRFC for fun and games. We will play some late night games then head to bed. On Saturday, we will do breakfast, spend time together in fun and worship, grab lunch, then head home.