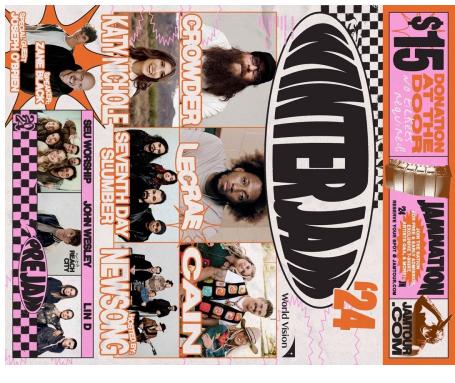

EBRUARY 2 @ WELLS FARGO ARENA

FEBRUARY 2 @ WELLS FARGO ARENA

FERNARY 2 @ **WELLS FARGO ARENA** 

FEBRUARY 2 @ WELLS FARGO ARENA

WINTER JAM AFTER PARTY
FOR GRADES 6-12

MIDDLE RIVER FRIENDS CHURCH

CARLISLE, IA
TO SAVE YOUR SPOT,

VISIT WWW.IAYMYOUTH.ORG/WINTER

After the concert, join us at MRFC for fun and games. We will play some late night games then head to bed. On Saturday, we will do breakfast, spend time together in fun and worship, grab lunch, then head home.